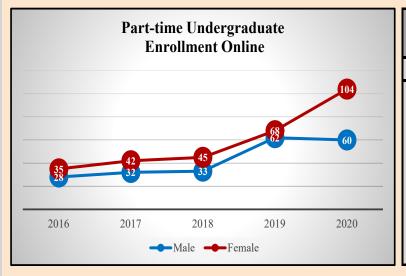

| Part-time Undergraduate<br>Enrollment Online |      |        |       |
|----------------------------------------------|------|--------|-------|
| Year                                         | Male | Female | TOTAL |
| 2013                                         | 30   | 54     | 84    |
| 2014                                         | 33   | 63     | 96    |
| 2015                                         | 20   | 39     | 96    |
| 2016                                         | 28   | 35     | 63    |
| 2017                                         | 32   | 42     | 74    |
| 2018                                         | 33   | 45     | 78    |
| 2019                                         | 62   | 68     | 130   |
| 2020                                         | 60   | 104    | 164   |