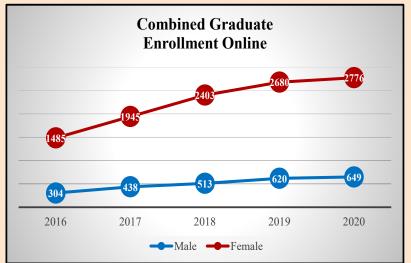

## **Total Graduate Online Enrollment by Gender**

| Combined Graduate<br>Enrollment Online |               |                   |       |  |
|----------------------------------------|---------------|-------------------|-------|--|
| Year                                   | Male          | Female            | TOTAL |  |
| 2013                                   | 271           | 1829              | 2100  |  |
| 2014                                   | 259           | 1544              | 1803  |  |
| 2015                                   | 293           | 1593              | 1886  |  |
| 2016                                   | 304           | 1485              | 1789  |  |
| 2017                                   | 438           | 1945              | 2383  |  |
| 2018                                   | 513           | 2403              | 2916  |  |
| 2019                                   | 620           | 2680              | 3300  |  |
| 2020                                   | 649           | 2776              | 3425  |  |
| EdS                                    | and EdD stude | nts included in t | otal. |  |