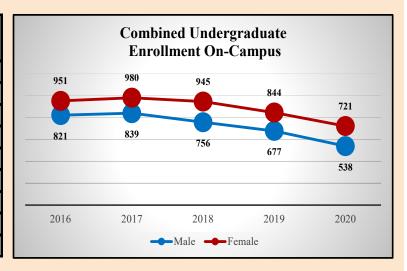

## **Total Undergraduate On-Campus Enrollment by Gender**

|      | Combined Undergraduate |           |       |  |
|------|------------------------|-----------|-------|--|
|      | Enrollment C           | )n-Campus |       |  |
| Year | Male                   | Female    | TOTAL |  |
| 2013 | 795                    | 1018      | 1813  |  |
| 2014 | 779                    | 947       | 1726  |  |
| 2015 | 796                    | 946       | 1742  |  |
| 2016 | 821                    | 951       | 1772  |  |
| 2017 | 839                    | 980       | 1819  |  |
| 2018 | 756                    | 945       | 1701  |  |
| 2019 | 677                    | 844       | 1521  |  |
| 2020 | 538                    | 721       | 1259  |  |