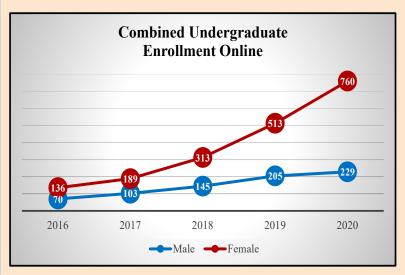

## **Total Undergraduate Online Enrollment by Gender**

| Combined Undergraduate<br>Enrollment Online |      |        |       |  |
|---------------------------------------------|------|--------|-------|--|
| Year                                        | Male | Female | TOTAL |  |
| 2013                                        | 62   | 124    | 186   |  |
| 2014                                        | 69   | 127    | 196   |  |
| 2015                                        | 57   | 116    | 173   |  |
| 2016                                        | 70   | 136    | 206   |  |
| 2017                                        | 103  | 189    | 292   |  |
| 2018                                        | 145  | 313    | 458   |  |
| 2019                                        | 205  | 513    | 718   |  |
| 2020                                        | 229  | 760    | 989   |  |