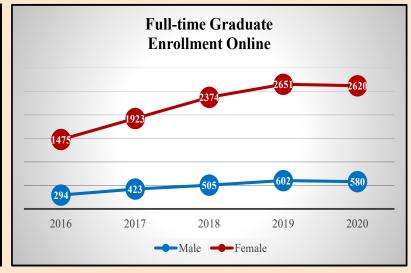

| Full-time Graduate<br>Enrollment Online |                |        |       |  |
|-----------------------------------------|----------------|--------|-------|--|
| Year                                    | Male           | Female | TOTAL |  |
| 2013                                    | 266            | 1824   | 2090  |  |
| 2014                                    | 259            | 1535   | 1794  |  |
| 2015                                    | 290            | 1587   | 1877  |  |
| 2016                                    | 294            | 1475   | 1769  |  |
| 2017                                    | 423            | 1923   | 2346  |  |
| 2018                                    | 505            | 2374   | 2879  |  |
| 2019                                    | 602            | 2651   | 3253  |  |
| 2020                                    | 580            | 2620   | 3200  |  |
|                                         | and EdD studer |        |       |  |