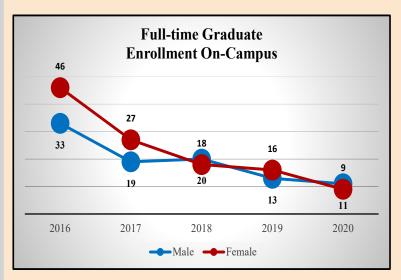

| Full-time Graduate |                |                   |       |
|--------------------|----------------|-------------------|-------|
|                    | Enrollment     | On-Campus         |       |
| Year               | Male           | Female            | TOTAL |
| 2013               | 44             | 60                | 104   |
| 2014               | 38             | 55                | 93    |
| 2015               | 34             | 41                | 75    |
| 2016               | 33             | 46                | 79    |
| 2017               | 19             | 27                | 46    |
| 2018               | 20             | 18                | 38    |
| 2019               | 13             | 16                | 29    |
| 2020               | 11             | 9                 | 20    |
| EdS                | and EdD studer | nts included in t | otal. |