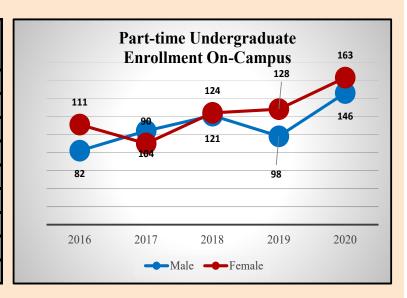

| Part-time Undergraduate<br>Enrollment On-Campus |      |        |       |
|-------------------------------------------------|------|--------|-------|
| Year                                            | Male | Female | TOTAL |
| 2013                                            | 78   | 141    | 219   |
| 2014                                            | 40   | 92     | 132   |
| 2015                                            | 44   | 108    | 152   |
| 2016                                            | 82   | 111    | 193   |
| 2017                                            | 104  | 90     | 194   |
| 2018                                            | 121  | 124    | 245   |
| 2019                                            | 98   | 128    | 226   |
| 2020                                            | 146  | 163    | 309   |