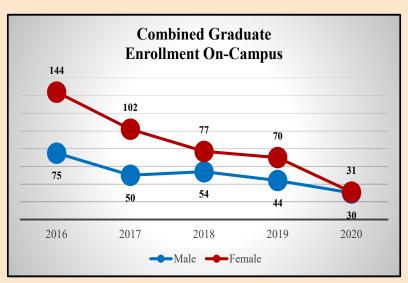

## **Total Graduate On-Campus Enrollment by Gender**

| Combined Graduate<br>Enrollment On-Campus |               |                   |       |
|-------------------------------------------|---------------|-------------------|-------|
| Year                                      | Male          | Female            | TOTAL |
| 2013                                      | 91            | 237               | 328   |
| 2014                                      | 81            | 183               | 264   |
| 2015                                      | 69            | 162               | 231   |
| 2016                                      | 75            | 144               | 219   |
| 2017                                      | 50            | 102               | 152   |
| 2018                                      | 54            | 77                | 131   |
| 2019                                      | 44            | 70                | 114   |
| 2020                                      | 30            | 31                | 61    |
| EdS                                       | and EdD stude | nts included in t | otal. |