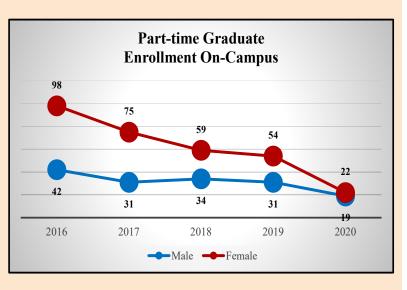

| Part-time Graduate |               |                 |       |
|--------------------|---------------|-----------------|-------|
|                    | Enrollment    | On-Campus       |       |
| Year               | Male          | Female          | TOTAL |
| 2013               | 47            | 177             | 224   |
| 2014               | 43            | 128             | 171   |
| 2015               | 35            | 121             | 156   |
| 2016               | 42            | 98              | 140   |
| 2017               | 31            | 75              | 106   |
| 2018               | 34            | 59              | 93    |
| 2019               | 31            | 54              | 85    |
| 2020               | 19            | 22              | 41    |
| FdS                | and EdD stude | nts included in | total |