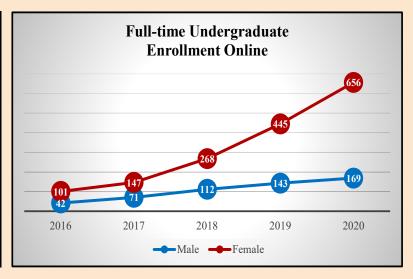

| Full-time Undergraduate<br>Enrollment Online |      |        |       |
|----------------------------------------------|------|--------|-------|
| Year                                         | Male | Female | TOTAL |
| 2013                                         | 32   | 70     | 102   |
| 2014                                         | 36   | 64     | 100   |
| 2015                                         | 37   | 77     | 114   |
| 2016                                         | 42   | 101    | 143   |
| 2017                                         | 71   | 147    | 218   |
| 2018                                         | 112  | 268    | 380   |
| 2019                                         | 143  | 445    | 588   |
| 2020                                         | 169  | 656    | 825   |