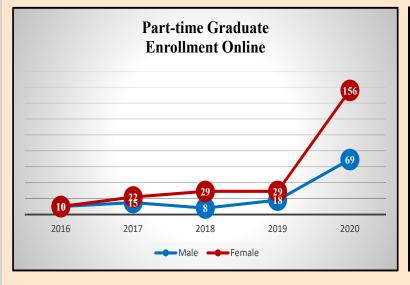

| Part-time Graduate<br>Enrollment Online |               |                   |       |
|-----------------------------------------|---------------|-------------------|-------|
| Year                                    | Male          | Female            | TOTAL |
| 2013                                    | 5             | 5                 | 10    |
| 2014                                    | 0             | 9                 | 9     |
| 2015                                    | 3             | 6                 | 9     |
| 2016                                    | 10            | 10                | 20    |
| 2017                                    | 15            | 22                | 37    |
| 2018                                    | 8             | 29                | 37    |
| 2019                                    | 18            | 29                | 47    |
| 2020                                    | 69            | 156               | 225   |
| EdS                                     | and EdD stude | nts included in t | otal. |