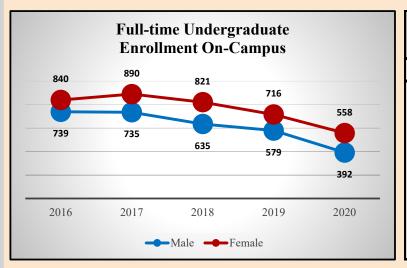

| Full-time Undergraduate |            |           |       |
|-------------------------|------------|-----------|-------|
|                         | Enrollment | On-Campus |       |
| Year                    | Male       | Female    | TOTAL |
| 2013                    | 717        | 877       | 1594  |
| 2014                    | 739        | 855       | 1594  |
| 2015                    | 752        | 838       | 1590  |
| 2016                    | 739        | 840       | 1579  |
| 2017                    | 735        | 890       | 1625  |
| 2018                    | 635        | 821       | 1456  |
| 2019                    | 579        | 716       | 1295  |
| 2020                    | 392        | 558       | 950   |