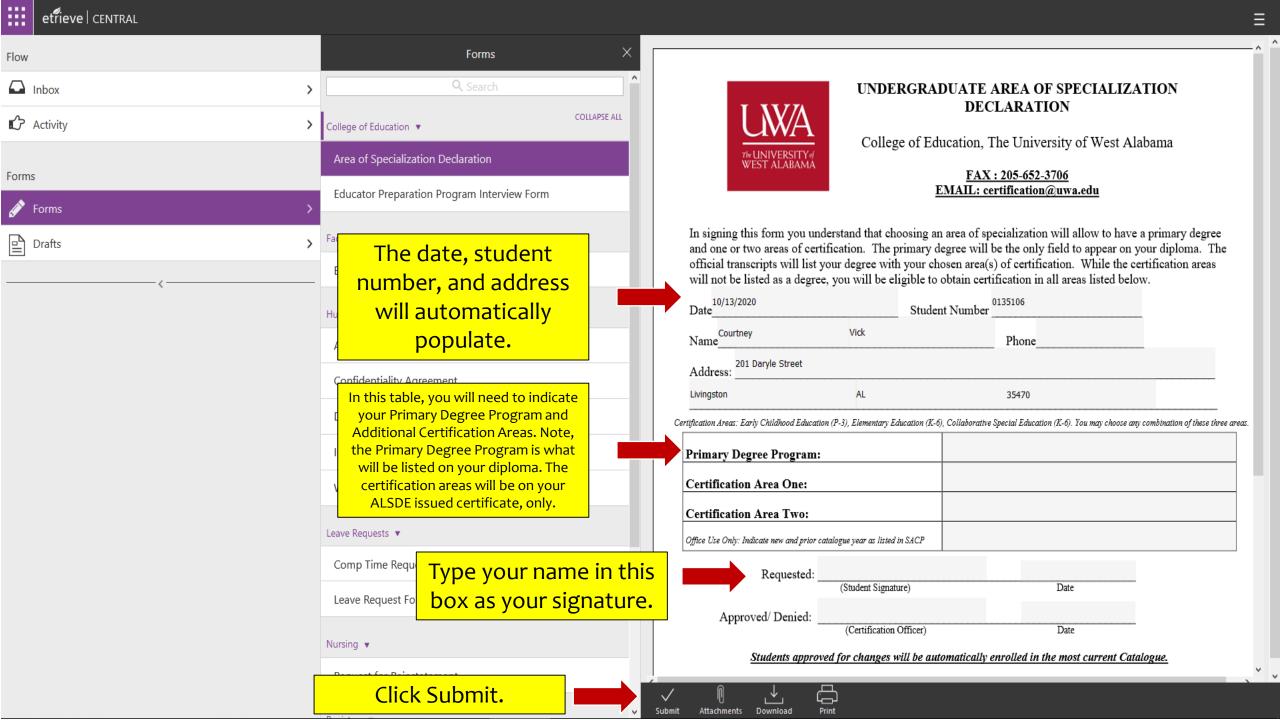

Click Area of Specialization Declaration

Once you select Submit on the form, it is routed to the Certification Office for approval. Once the change is made, it will be reflected on your SelfService page. If you have questions, e-mail <a href="mailto:certification@uwa.edu">certification@uwa.edu</a>.