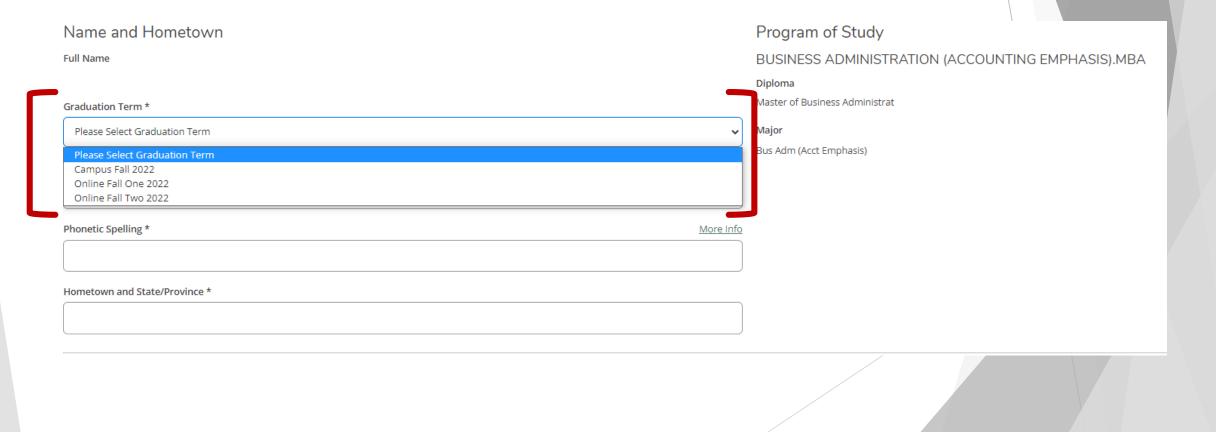

# Select your graduation term from the drop down menu.

If your term is not listed, check the application deadlines at <u>https://www.uwa.edu/commencement/applicationdeadlines#0</u> If you still have concerns, please contact the registrar's office.