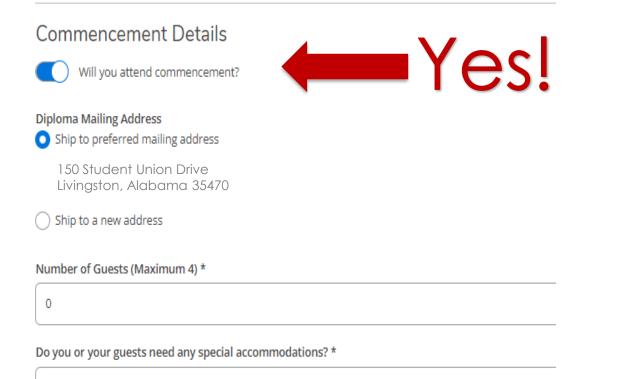

## Will you attend the ceremony?

The default is yes.

If you do not wish to attend, toggle to grey.

Special Accommodations

Commencement Details

## If you are attending. Add your guests.

Maximum number of guests is 4. No additional tickets are available.

**Commencement Details** 

Will you attend commencement?

Diploma Mailing Address
Ship to preferred mailing address