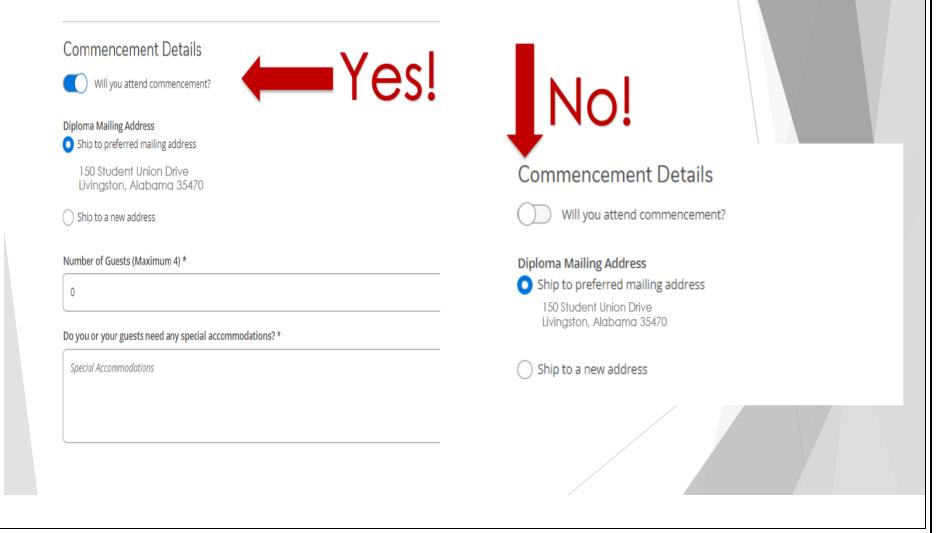

## Will you attend the ceremony?

The default is yes. If you do not wish to attend, toggle to grey.

#### **If you are attending. Add your guests.** Maximum number of guests is 4. No additional tickets are available.

Will you attend commencement? Diploma Mailing Address Ship to preferred mailing address